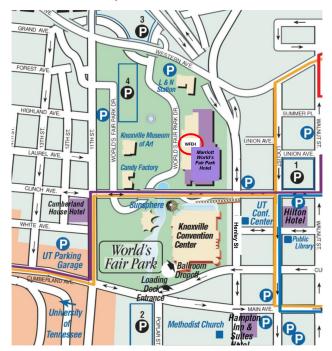

#### DIRECTIONS TO MARRIOTT HOTEL AND THE WORLD'S FAIR EXHIBITION HALL

Interstate 40E & 40W: Exit 388/Henley Street; WFEH & Holiday Inn will be on the right at the intersection

of Henley and Clinch.

Parking